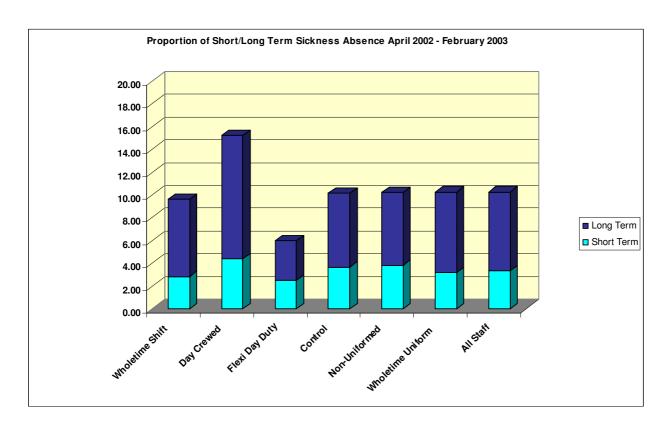

#### 2. SICKNESS ABSENCE LEVELS

- 2.1 Information is attached comparing sickness absence rates for the period April 2003 February 2004 with the same period last year.
- 2.2 Long term sickness absence accounts for the majority of sickness absence within the Service.

# Actual number of shifts/days lost to sickness April 2002 to February 2003 in North Wales Fire & Rescue Service (11 months)

| Employee Category      | Average<br>number of<br>employees | Number of<br>shifts/days lost<br>to <b>short term</b><br>sickness | Average number of shifts/ days lost per employee to short term sickness | Number of<br>shifts/days lost<br>to <i>long term</i><br>sickness | Average<br>number of<br>shift/days lost<br>per employee<br>to <i>long term</i><br>sickness |
|------------------------|-----------------------------------|-------------------------------------------------------------------|-------------------------------------------------------------------------|------------------------------------------------------------------|--------------------------------------------------------------------------------------------|
| Wholetime shift staff  | 130                               | 349                                                               | 2.68                                                                    | 882                                                              | 6.78                                                                                       |
| Day Crewed Staff       | 80                                | 352                                                               | 4.40                                                                    | 865                                                              | 10.81                                                                                      |
| Flexi / Day Duty Staff | 66                                | 166                                                               | 2.52                                                                    | 228                                                              | 3.45                                                                                       |
| Control Staff          | 29                                | 106                                                               | 3.66                                                                    | 188                                                              | 6.48                                                                                       |
| Non Uniform Staff      | 91                                | 348.5                                                             | 3.83                                                                    | 583                                                              | 6.41                                                                                       |
| Wholetime Uniform      | 305                               | 973                                                               | 3.19                                                                    | 2163                                                             | 7.09                                                                                       |
| All Staff              | 396                               | 1321.5                                                            | 3.34                                                                    | 2746                                                             | 6.93                                                                                       |