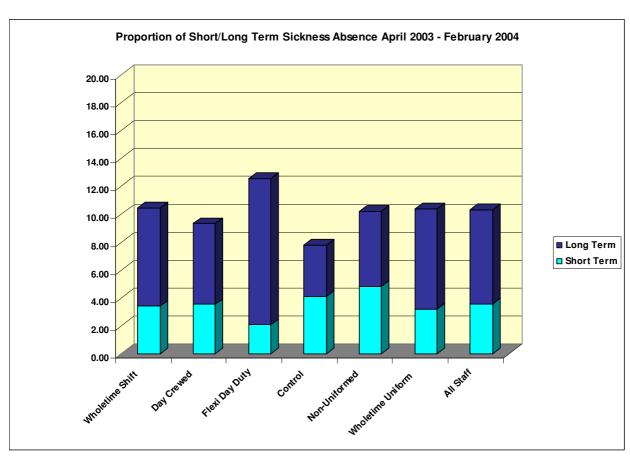

#### 2. SICKNESS ABSENCE LEVELS

- 2.1 Information is attached comparing sickness absence rates for the period April 2003 February 2004 with the same period last year.
- 2.2 Long term sickness absence accounts for the majority of sickness absence within the Service.

# Actual number of shifts/days lost to sickness April 2003 to February 2004 in North Wales Fire & Rescue Service (11 months)

| Employee Category      | Average<br>number of<br>employees | Number of<br>shifts/days lost<br>to <b>short term</b><br>sickness | Average<br>number of<br>shifts/ days<br>lost per<br>employee to<br>short term<br>sickness | Number of<br>shifts/days lost<br>to <i>long term</i><br>sickness | Average<br>number of<br>shift/days lost<br>per employee<br>to <i>long term</i><br>sickness |
|------------------------|-----------------------------------|-------------------------------------------------------------------|-------------------------------------------------------------------------------------------|------------------------------------------------------------------|--------------------------------------------------------------------------------------------|
| Wholetime Shift staff  | 133.7                             | 456                                                               | 3.41                                                                                      | 942                                                              | 7.04                                                                                       |
| Day Crewed Staff       | 85.6                              | 302                                                               | 3.53                                                                                      | 497                                                              | 5.80                                                                                       |
| Flexi / Day Duty Staff | 70.8                              | 148                                                               | 2.09                                                                                      | 743                                                              | 10.49                                                                                      |
| Control Staff          | 30.7                              | 126                                                               | 4.10                                                                                      | 113                                                              | 3.68                                                                                       |
| Non Uniform Staff      | 92.6                              | 447.5                                                             | 4.83                                                                                      | 498.5                                                            | 5.38                                                                                       |
| Wholetime Uniform      | 320.8                             | 1032                                                              | 3.22                                                                                      | 2295                                                             | 7.15                                                                                       |
| All Staff              | 413.4                             | 1479.5                                                            | 3.58                                                                                      | 2793.5                                                           | 6.75                                                                                       |