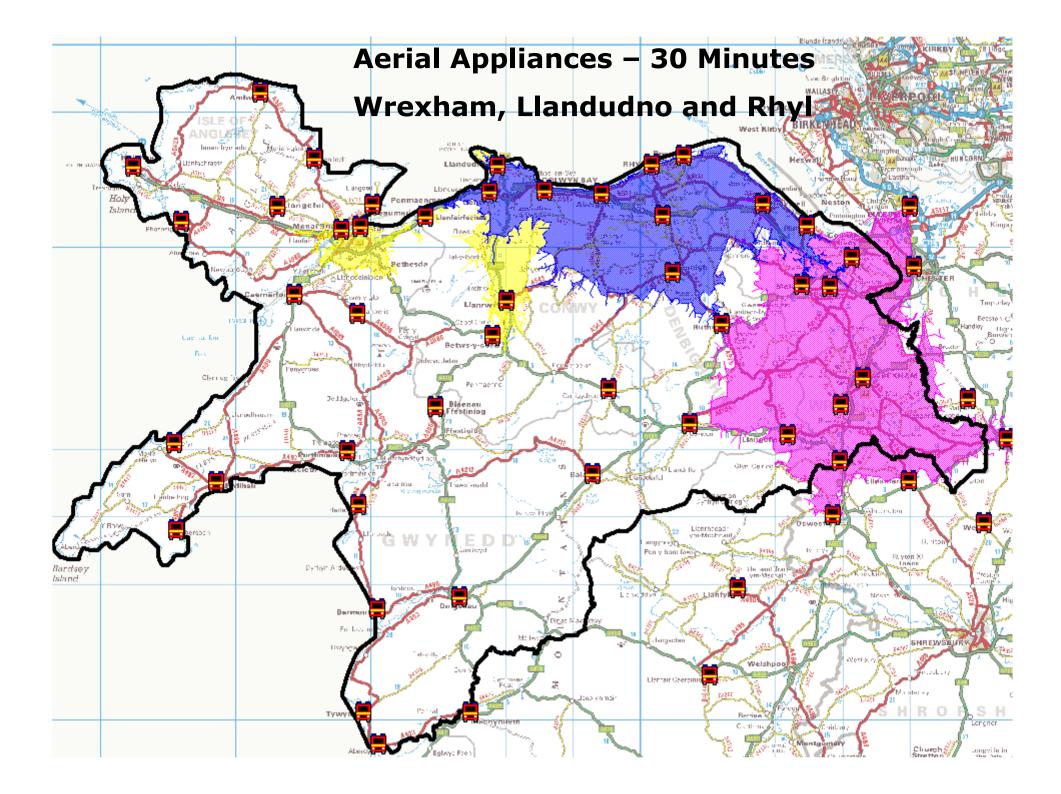

## ATAL AMDDIFFYN YMATEB PREVENTING PROTECTING RESPONDING

Gwasanaeth Tân ac Achub Fire and Rescue Service

PDA by County

| Ynys Môn     | 100  |
|--------------|------|
| Gwynedd      | 165  |
| Conwy        | 2475 |
| Denbighshire | 983  |
| Flintshire   | 12   |
| Wrexham      | 266  |
| Total        | 4001 |