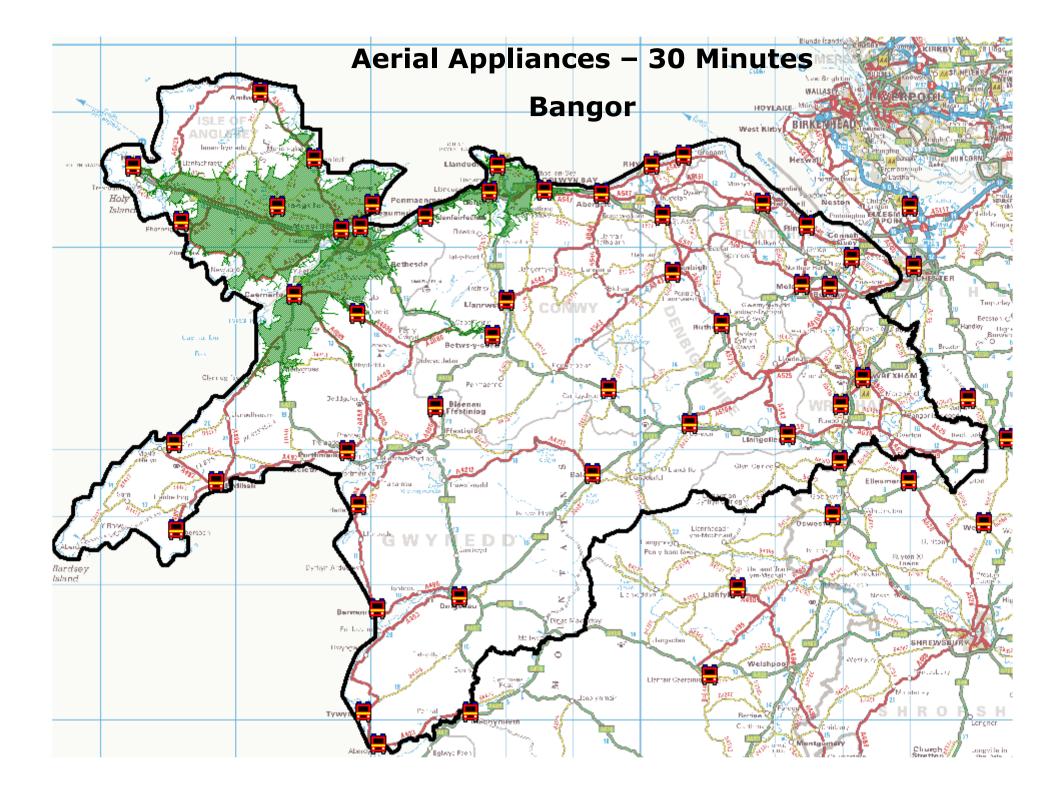

## ATAL AMDDIFFYN YMATEB PREVENTING PROTECTING RESPONDING

Gwasanaeth Tân ac Achub Fire and Rescue Service

PDA by County

| Ynys Môn     | 100  |
|--------------|------|
| Gwynedd      | 165  |
| Conwy        | 2475 |
| Denbighshire | 983  |
| Flintshire   | 12   |
| Wrexham      | 266  |
| Total        | 4001 |