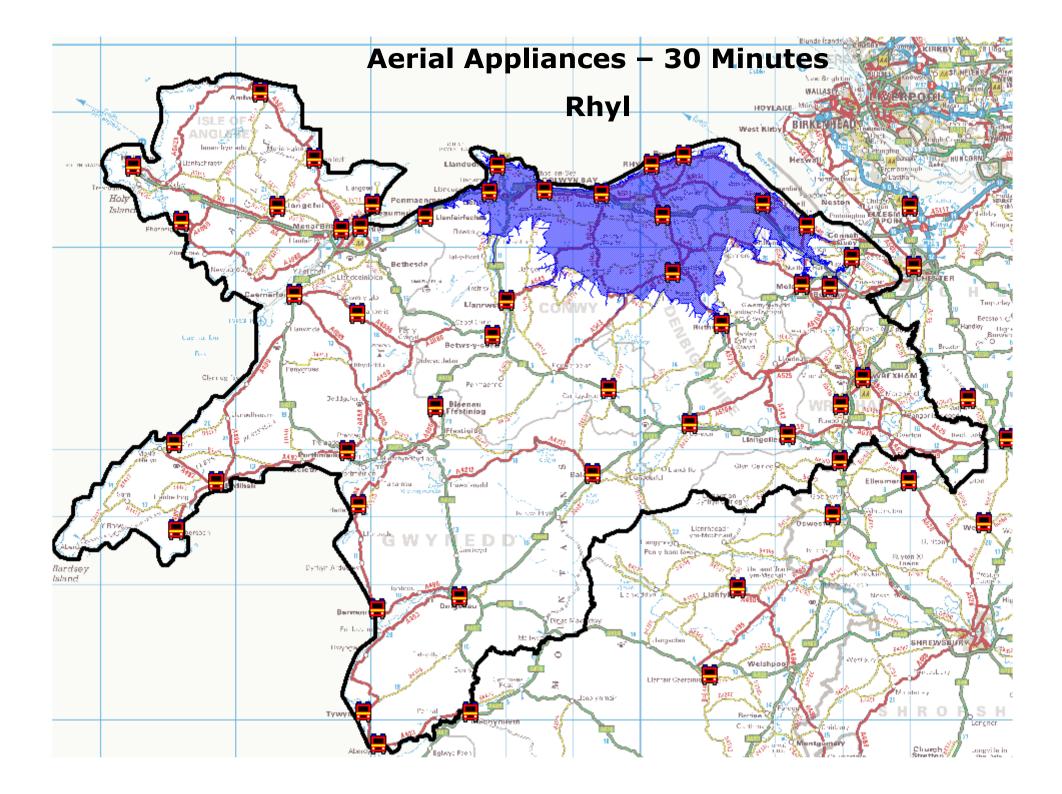

## ATAL AMDDIFFYN YMATEB PREVENTING PROTECTING RESPONDING

Gwasanaeth Tân ac Achub Fire and Rescue Service

PDA by County

| Ynys Môn     | 100  |
|--------------|------|
| Gwynedd      | 165  |
| Conwy        | 2475 |
| Denbighshire | 983  |
| Flintshire   | 12   |
| Wrexham      | 266  |
| Total        | 4001 |