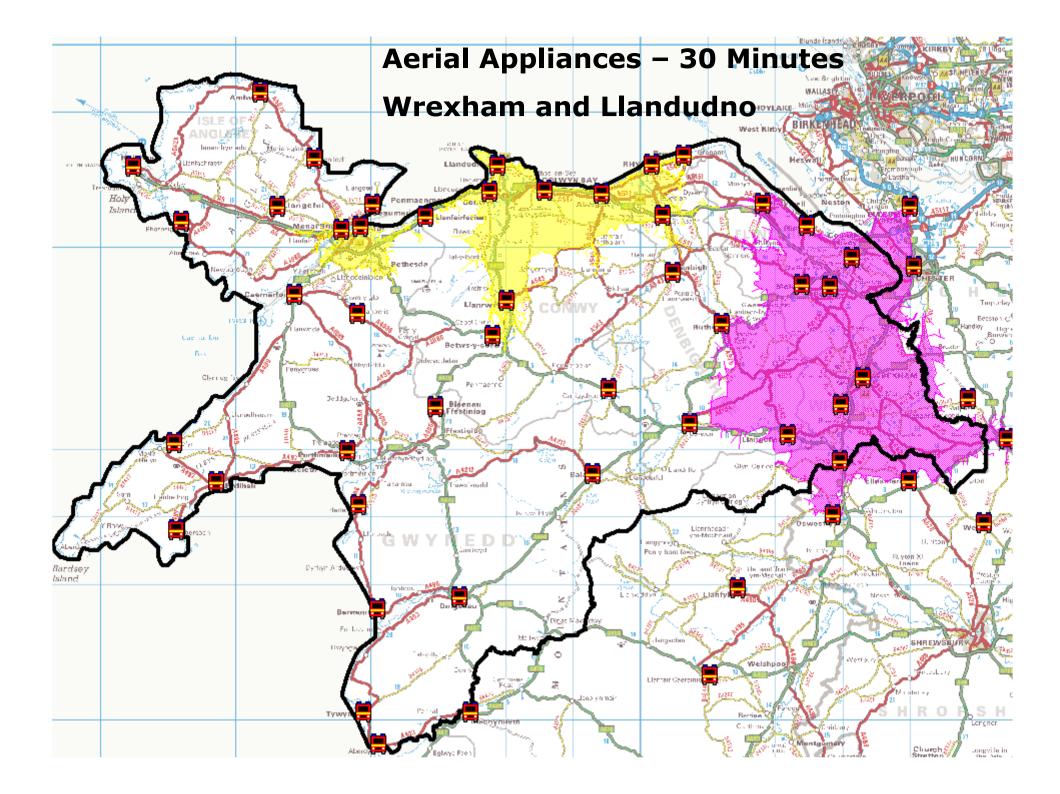

## ATAL AMDDIFFYN YMATEB PREVENTING PROTECTING RESPONDING

Gwasanaeth Tân ac Achub Fire and Rescue Service

PDA by County

| Ynys Môn     | 100  |
|--------------|------|
| Gwynedd      | 165  |
| Conwy        | 2475 |
| Denbighshire | 983  |
| Flintshire   | 12   |
| Wrexham      | 266  |
| Total        | 4001 |