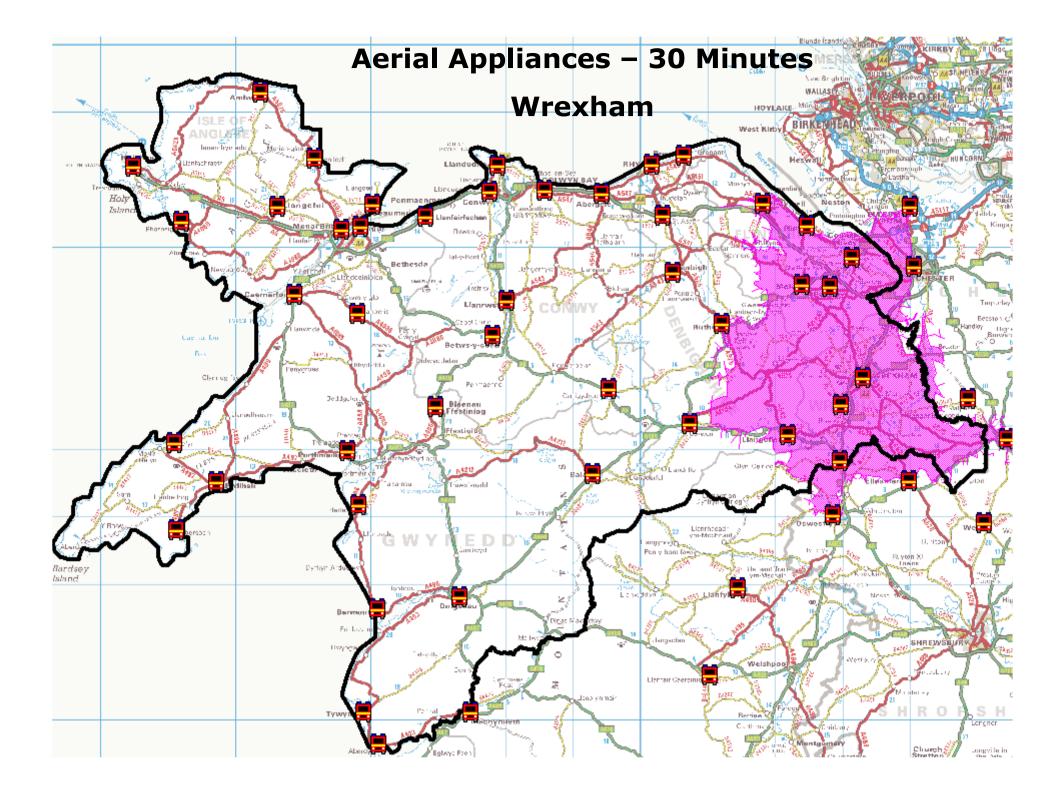

## ATAL AMDDIFFYN YMATEB PREVENTING PROTECTING RESPONDING

Gwasanaeth Tân ac Achub Fire and Rescue Service

PDA by County

| Ynys Môn     | 100  |
|--------------|------|
| Gwynedd      | 165  |
| Conwy        | 2475 |
| Denbighshire | 983  |
| Flintshire   | 12   |
| Wrexham      | 266  |
| Total        | 4001 |