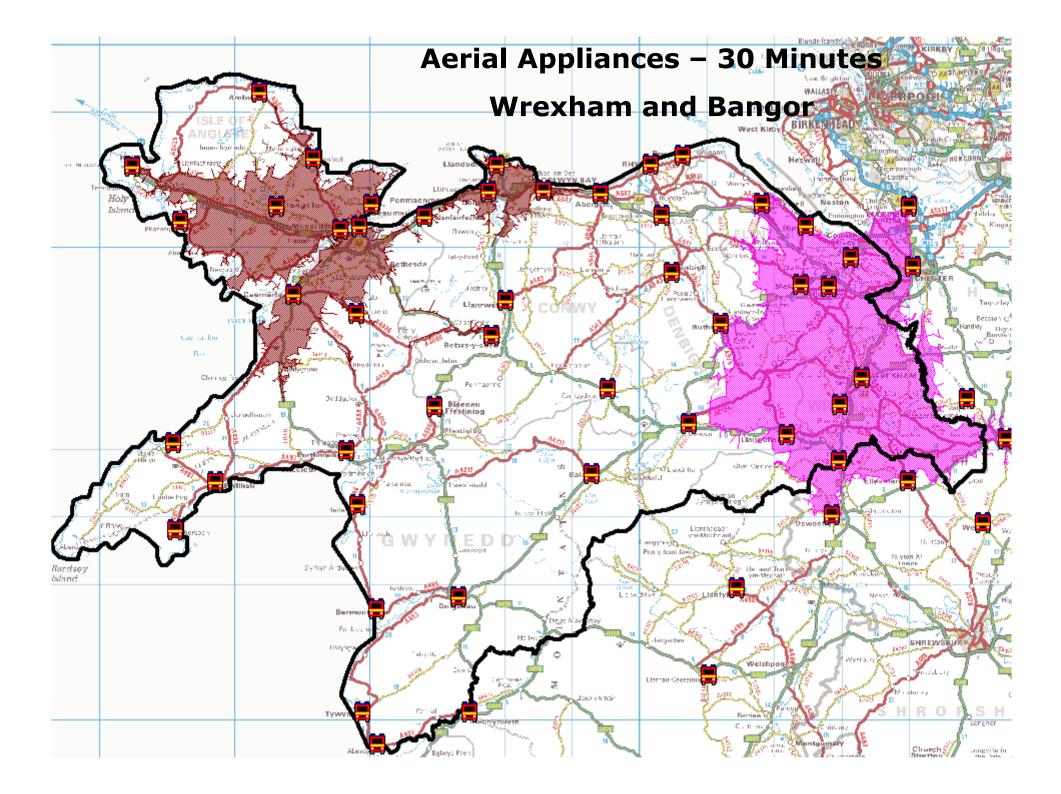

## ATAL AMDDIFFYN YMATEB PREVENTING PROTECTING RESPONDING

Gwasanaeth Tân ac Achub Fire and Rescue Service

PDA by County

| Ynys Môn     | 100  |
|--------------|------|
| Gwynedd      | 165  |
| Conwy        | 2475 |
| Denbighshire | 983  |
| Flintshire   | 12   |
| Wrexham      | 266  |
| Total        | 4001 |