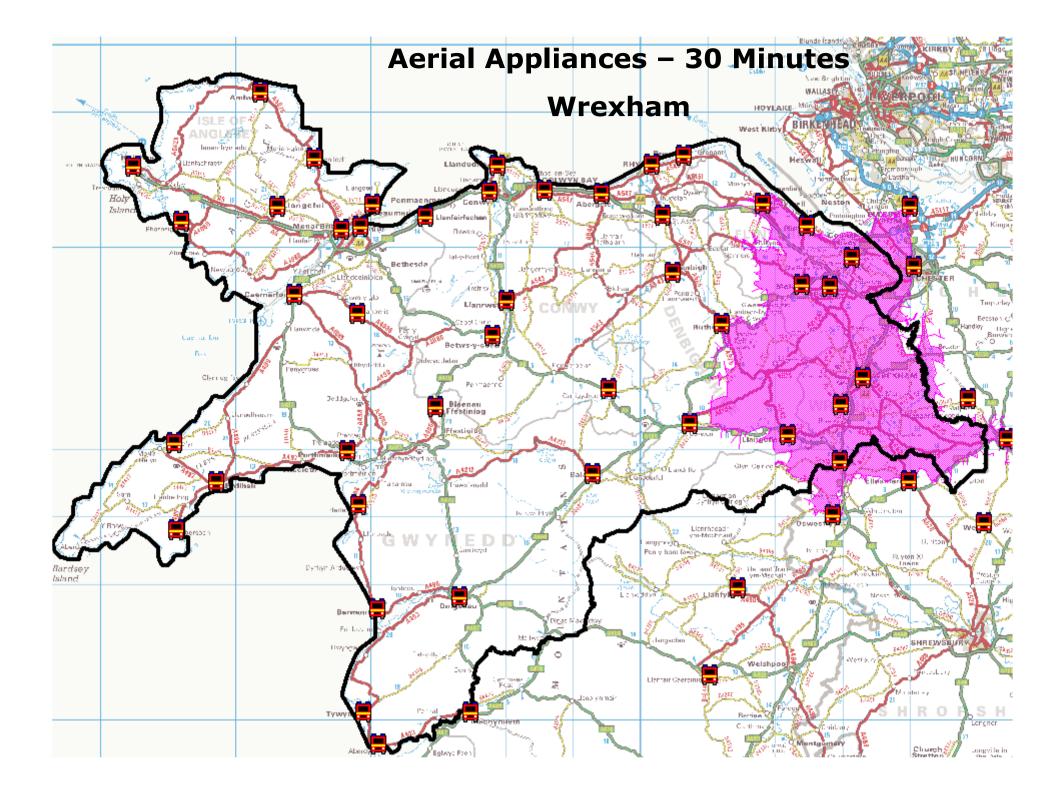

## ATAL AMDDIFFYN YMATEB PREVENTING PROTECTING RESPONDING

Gwasanaeth Tân ac Achub Fire and Rescue Service

PDA by County

| Ynys Môn     | 100  |
|--------------|------|
| Gwynedd      | 165  |
| Conwy        | 2475 |
| Denbighshire | 983  |
| Flintshire   | 12   |
| Wrexham      | 266  |
| Total        | 4001 |