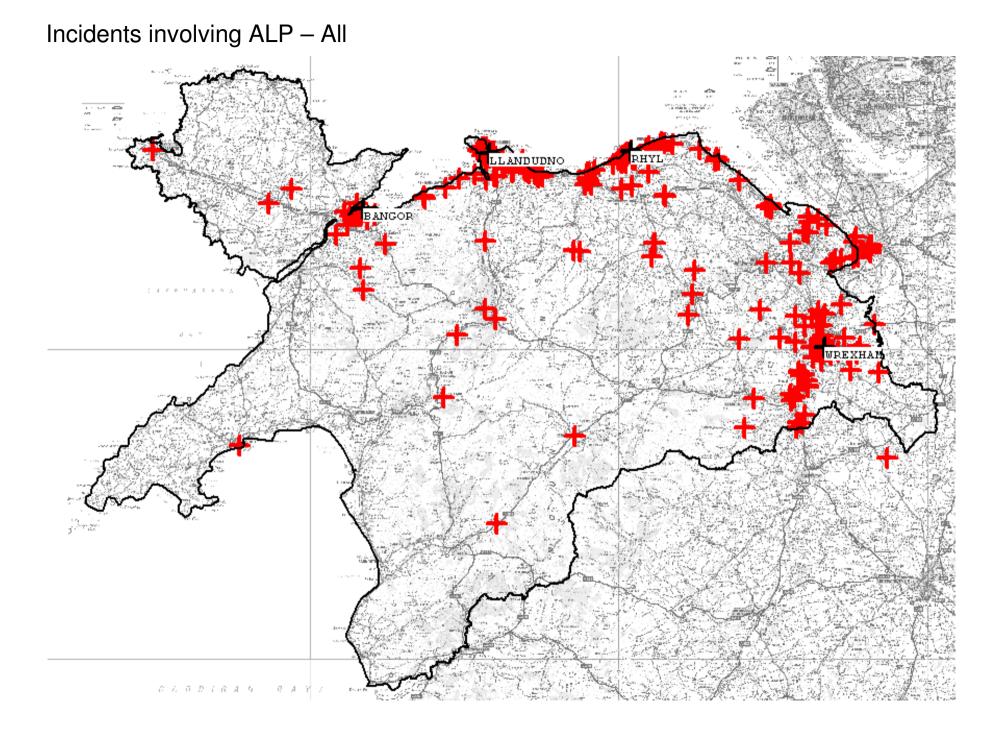

## ATAL AMDDIFFYN YMATEB PREVENTING PROTECTING RESPONDING

ALP by incident type

- ALP may attend any incident type on request
- Ship fires in port
- Silo incidents
- Nuclear establishments
- COMAH sites