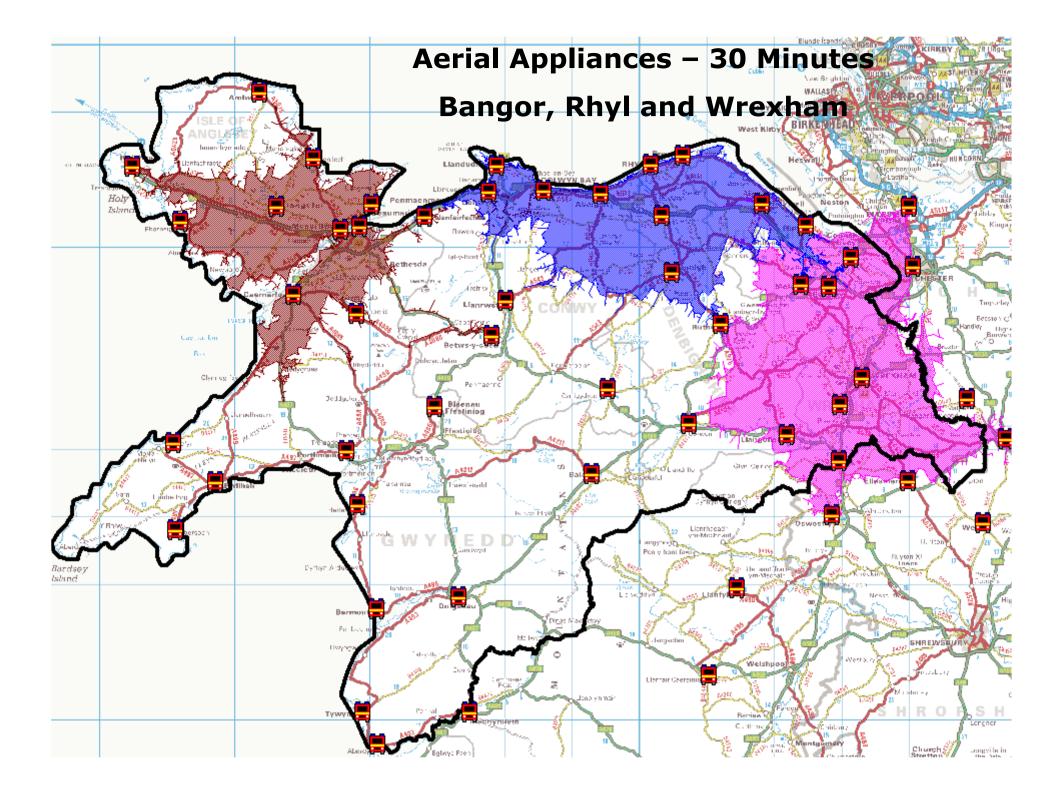

## ATAL AMDDIFFYN YMATEB PREVENTING PROTECTING RESPONDING

Gwasanaeth Tân ac Achub Fire and Rescue Service

PDA by County

| Ynys Môn     | 100  |
|--------------|------|
| Gwynedd      | 165  |
| Conwy        | 2475 |
| Denbighshire | 983  |
| Flintshire   | 12   |
| Wrexham      | 266  |
| Total        | 4001 |