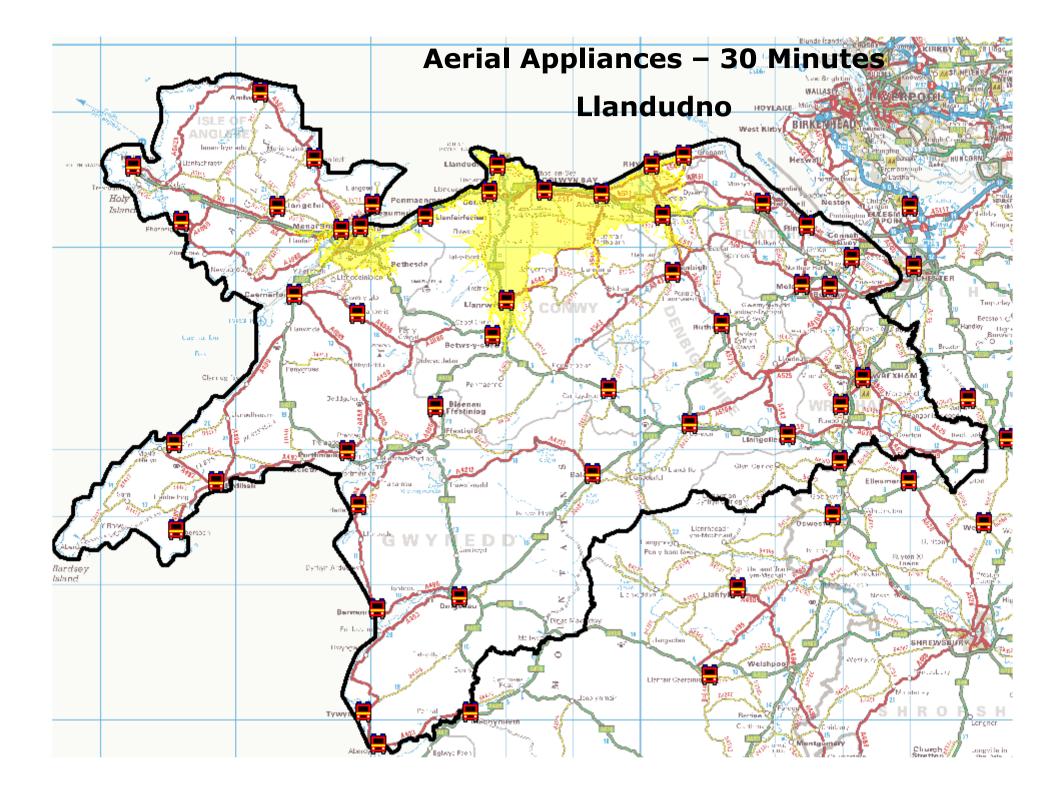

## ATAL AMDDIFFYN YMATEB PREVENTING PROTECTING RESPONDING

Gwasanaeth Tân ac Achub Fire and Rescue Service

PDA by County

| Ynys Môn     | 100  |
|--------------|------|
| Gwynedd      | 165  |
| Conwy        | 2475 |
| Denbighshire | 983  |
| Flintshire   | 12   |
| Wrexham      | 266  |
| Total        | 4001 |